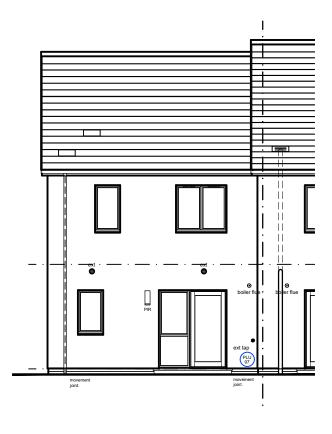

Front Elevation 1:100 Side Elevation 1:100 Rear Elevation 1:100

This drawing is intended for illustration purposes only and may change for example in response to market demand, ground conditions, local authority and NHBC etc. Consequently, it should be treated as general guidance and cannot be relied upon as accurately describing any of the specified matters prescribed by any order made under the Property Misdescriptions Act 1991. Nor do the contents constitute a contract, part of a contract or warranty. Room sizes are thereby. For clarification, please ask for details.

#### Exterior Finishes

For further details on exterior finishes & colours please refer to exterior finishes palette. Please ask sales advisor for further details.

#### Elevation Key

: rain water downpipe

: movement / contraction joint location

ext tile

: mechanical extract fan / duct terminal location via roof tile vent.

: soil vent pipe terminal location via roof tile vent.

: mechanical extract fan / duct terminal location via through wall vent.

VCB tenmat intumescent ventilated cavity barriers.