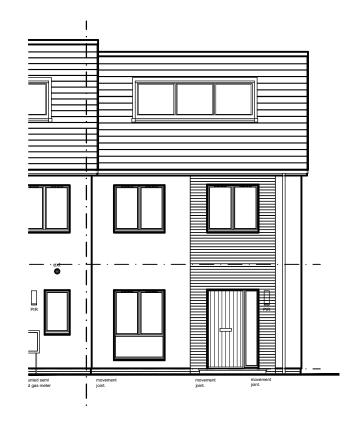

Front Elevation 1:100 Side Elevation 1:100 Rear Elevation 1:100

This drawing is intended for illustration purposes only and may change for example in response to market demand, ground conditions, local authority and NHBC etc. Consequently, it should be treated as general guidance and cannot be relied upon as accurately describing any of the specified matters prescribed by any order made under the Property Misdescriptions Act 1991. Nor do the contents constitute a contract, part of a contract or warranty. Room sizes are thereby. For clarification, please ask for details.

#### Exterior Finishes

For further details on exterior finishes & colours please refer to exterior finishes palette. Please ask sales advisor for further details.

#### Elevation Key

: rain water downpipe

: movement / contraction joint location

ext tile

: mechanical extract fan / duct terminal location via roof tile vent.

: soil vent pipe terminal location via roof tile vent.

: mechanical extract fan / duct terminal location via through wall vent.

VCB tenmat intumescent ventilated cavity barriers.