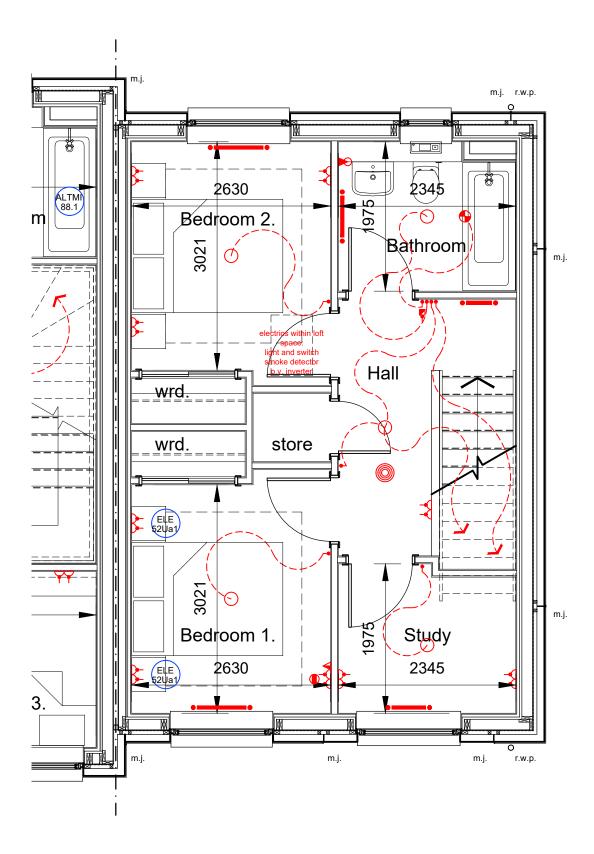

### Plot 007 - HT75 - Blaine - RH

- Note: Any deviation to the currently compliant electrical layout to be in accordance with the Technical Standards Handbook 2011.
- All dimensions are in millimeters unless noted otherwise.

Plot 007 - HT75 - Blaine - RH

- Note: Any deviation to the currently compliant electrical layout to be in accordance with the Technical Standards Handbook 2011.
- All dimensions are in millimeters unless noted otherwise.

| Е          | lectrical Legend.                                                                                                                                                                                                                           |
|------------|---------------------------------------------------------------------------------------------------------------------------------------------------------------------------------------------------------------------------------------------|
|            | all electrical points are to be located in accordance with general notes)                                                                                                                                                                   |
| 44         | Twin 13 amp power socket                                                                                                                                                                                                                    |
|            | Single 13 amp power socket                                                                                                                                                                                                                  |
|            | Twin 13 amp power socket- surface mounted within garage                                                                                                                                                                                     |
| 1          | BT / Digital TV / satellite multi point                                                                                                                                                                                                     |
| _          | Master BT point                                                                                                                                                                                                                             |
| _          | BT point - client extra                                                                                                                                                                                                                     |
| <b>•</b>   | Extract fan                                                                                                                                                                                                                                 |
|            | note: recirculating fan above cooker with separate extract fan ducted externally within kitchen.                                                                                                                                            |
| 古          | 45 amp oven - hob controls                                                                                                                                                                                                                  |
| $\perp$    | 13 amp fused spur at low level with switched outlet at high level.                                                                                                                                                                          |
|            | 13 amp fused spur at high - low level (to suit) with switched outlet at grid switch.                                                                                                                                                        |
|            | 13 amp fused spur - surface mounted within garage                                                                                                                                                                                           |
|            | Multi grid switch                                                                                                                                                                                                                           |
| -          | Switch point                                                                                                                                                                                                                                |
| $\bigcirc$ | Pendant light fitting                                                                                                                                                                                                                       |
| •          | Low voltage downlighter                                                                                                                                                                                                                     |
| <b>▶</b>   | Shaver point - min. 150mm above any projecting surface ie. vanity worktop                                                                                                                                                                   |
|            | Central heating time clock                                                                                                                                                                                                                  |
| _          | Heating remote sensor                                                                                                                                                                                                                       |
|            | Electrical consumer unit                                                                                                                                                                                                                    |
|            | Smoke alarm to BS 5446 : Part 1 : 2000 wired to protected circuit.                                                                                                                                                                          |
| (DH)       | Heat detector                                                                                                                                                                                                                               |
| co 🕖       | Carbon monoxide detector                                                                                                                                                                                                                    |
| CO 🧭 HD    | Combined Carbon monoxide - heat detector                                                                                                                                                                                                    |
| CO2(1)     | Carbon dioxide detector - within principal bedroom                                                                                                                                                                                          |
| ••         | Radiator / heating panel                                                                                                                                                                                                                    |
| $\Box$     | Doorbell sounder                                                                                                                                                                                                                            |
| DBP 🖴      | Doorbell push pad                                                                                                                                                                                                                           |
| PIR 💍      | External light with PIR for automatic illumination                                                                                                                                                                                          |
| À          | Mechanical extract fused isolator switch                                                                                                                                                                                                    |
|            | Security alarm key pad - with associated control panel and fused spur outlet located with vestibule cupboard.                                                                                                                               |
| *          | Category 5 outlet                                                                                                                                                                                                                           |
| ×          | 8 way digital socket complete with switched socket on wall above / adjacent to electrical consumer unit.                                                                                                                                    |
| <b>^</b>   | Television Point                                                                                                                                                                                                                            |
|            | Ceiling mounted lighting track to client specification.                                                                                                                                                                                     |
| ▲          | 'Add on' multi-switch for Sky Q                                                                                                                                                                                                             |
|            | 13 amp fused spur at low level.                                                                                                                                                                                                             |
| DES        | External - wall mounted - door entry system call / display panel.                                                                                                                                                                           |
| DEH D      | Internal - wall mounted - door entry system handset.                                                                                                                                                                                        |
| omorgana   | emergency lighting                                                                                                                                                                                                                          |
| emergency  | an emergency lighting system is to be designed and installed within the escape stair enclosure to come into, or remain in, operation automatically in the event of a local and general power failure.                                       |
| exit light | the emergency lighting should be installed in accordance with BS 5266: Part 1: 2005 as read in association with BS                                                                                                                          |
|            | 5266: Part 7: 1999 (BS EN: 1838:1999).                                                                                                                                                                                                      |
| FSVC       | fire service ventilator control switch located at entry point to building and locally to uppermost window within stair                                                                                                                      |
|            | enclosure to provide control to automatically open ventilators by the fire service.                                                                                                                                                         |
|            | solar photovoltaic cell provision:                                                                                                                                                                                                          |
| SPV        | to consist of a pv invertor, pv ac isolation switch and a dc isolation switch with all to be mounted on generic board within loft space. pv generation meter and pv ac isolation switch to be located adjacent to mains distribution board. |
|            | within for space. Pr generation meter and pr ac isolation switch to be located adjacent to mains distribution board.                                                                                                                        |