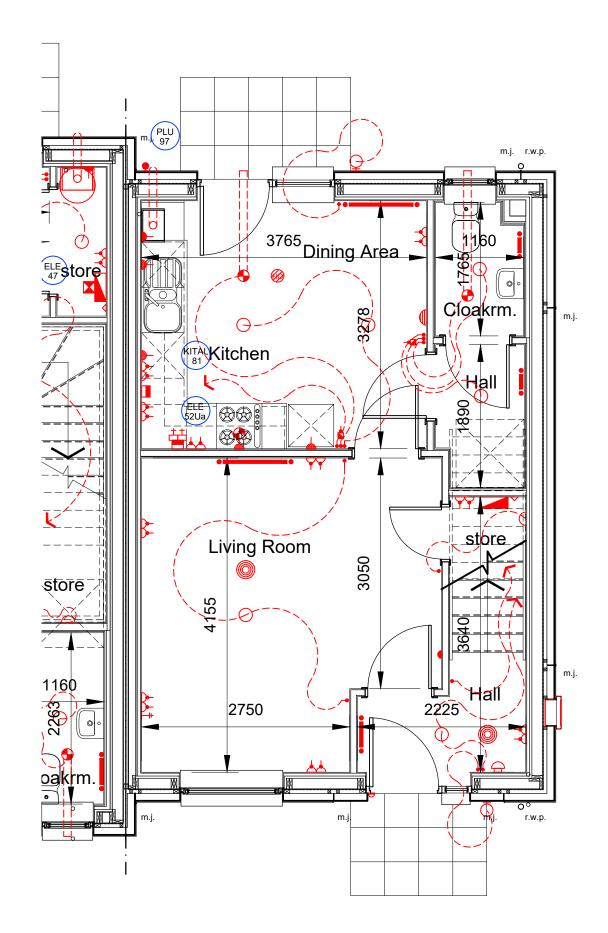

### Plot 007 - HT75 - Blaine - RH

- Note: Any deviation to the currently compliant electrical layout to be in accordance with the Technical Standards Handbook 2011.
- All dimensions are in millimeters unless noted otherwise.

Plot 007 - HT75 - Blaine - RH

- Note: Any deviation to the currently compliant electrical layout to be in accordance with the Technical Standards Handbook 2011.
- All dimensions are in millimeters unless noted otherwise.

| Е          | lectrical Legend.                                                                                                                                                                                                                           |
|------------|---------------------------------------------------------------------------------------------------------------------------------------------------------------------------------------------------------------------------------------------|
|            | all electrical points are to be located in accordance with general notes)                                                                                                                                                                   |
| 44         | Twin 13 amp power socket                                                                                                                                                                                                                    |
|            | Single 13 amp power socket                                                                                                                                                                                                                  |
|            | Twin 13 amp power socket- surface mounted within garage                                                                                                                                                                                     |
| 1          | BT / Digital TV / satellite multi point                                                                                                                                                                                                     |
| _          | Master BT point                                                                                                                                                                                                                             |
| _          | BT point - client extra                                                                                                                                                                                                                     |
| <b>•</b>   | Extract fan                                                                                                                                                                                                                                 |
|            | note: recirculating fan above cooker with separate extract fan ducted externally within kitchen.                                                                                                                                            |
| 古          | 45 amp oven - hob controls                                                                                                                                                                                                                  |
| $\perp$    | 13 amp fused spur at low level with switched outlet at high level.                                                                                                                                                                          |
|            | 13 amp fused spur at high - low level (to suit) with switched outlet at grid switch.                                                                                                                                                        |
|            | 13 amp fused spur - surface mounted within garage                                                                                                                                                                                           |
|            | Multi grid switch                                                                                                                                                                                                                           |
| -          | Switch point                                                                                                                                                                                                                                |
| $\bigcirc$ | Pendant light fitting                                                                                                                                                                                                                       |
| •          | Low voltage downlighter                                                                                                                                                                                                                     |
| <b>▶</b>   | Shaver point - min. 150mm above any projecting surface ie. vanity worktop                                                                                                                                                                   |
|            | Central heating time clock                                                                                                                                                                                                                  |
| _          | Heating remote sensor                                                                                                                                                                                                                       |
|            | Electrical consumer unit                                                                                                                                                                                                                    |
|            | Smoke alarm to BS 5446 : Part 1 : 2000 wired to protected circuit.                                                                                                                                                                          |
| (DH)       | Heat detector                                                                                                                                                                                                                               |
| co 🕖       | Carbon monoxide detector                                                                                                                                                                                                                    |
| CO 🧭 HD    | Combined Carbon monoxide - heat detector                                                                                                                                                                                                    |
| CO2(1)     | Carbon dioxide detector - within principal bedroom                                                                                                                                                                                          |
| ••         | Radiator / heating panel                                                                                                                                                                                                                    |
| $\Box$     | Doorbell sounder                                                                                                                                                                                                                            |
| DBP 🖴      | Doorbell push pad                                                                                                                                                                                                                           |
| PIR 💍      | External light with PIR for automatic illumination                                                                                                                                                                                          |
| À          | Mechanical extract fused isolator switch                                                                                                                                                                                                    |
|            | Security alarm key pad - with associated control panel and fused spur outlet located with vestibule cupboard.                                                                                                                               |
| *          | Category 5 outlet                                                                                                                                                                                                                           |
| ×          | 8 way digital socket complete with switched socket on wall above / adjacent to electrical consumer unit.                                                                                                                                    |
| <b>^</b>   | Television Point                                                                                                                                                                                                                            |
|            | Ceiling mounted lighting track to client specification.                                                                                                                                                                                     |
| ▲          | 'Add on' multi-switch for Sky Q                                                                                                                                                                                                             |
|            | 13 amp fused spur at low level.                                                                                                                                                                                                             |
| DES        | External - wall mounted - door entry system call / display panel.                                                                                                                                                                           |
| DEH D      | Internal - wall mounted - door entry system handset.                                                                                                                                                                                        |
| omorgana   | emergency lighting                                                                                                                                                                                                                          |
| emergency  | an emergency lighting system is to be designed and installed within the escape stair enclosure to come into, or remain in, operation automatically in the event of a local and general power failure.                                       |
| exit light | the emergency lighting should be installed in accordance with BS 5266: Part 1: 2005 as read in association with BS                                                                                                                          |
|            | 5266: Part 7: 1999 (BS EN: 1838:1999).                                                                                                                                                                                                      |
| FSVC       | fire service ventilator control switch located at entry point to building and locally to uppermost window within stair                                                                                                                      |
|            | enclosure to provide control to automatically open ventilators by the fire service.                                                                                                                                                         |
|            | solar photovoltaic cell provision:                                                                                                                                                                                                          |
| SPV        | to consist of a pv invertor, pv ac isolation switch and a dc isolation switch with all to be mounted on generic board within loft space. pv generation meter and pv ac isolation switch to be located adjacent to mains distribution board. |
|            | within for space. Pr generation meter and pr ac isolation switch to be located adjacent to mains distribution board.                                                                                                                        |